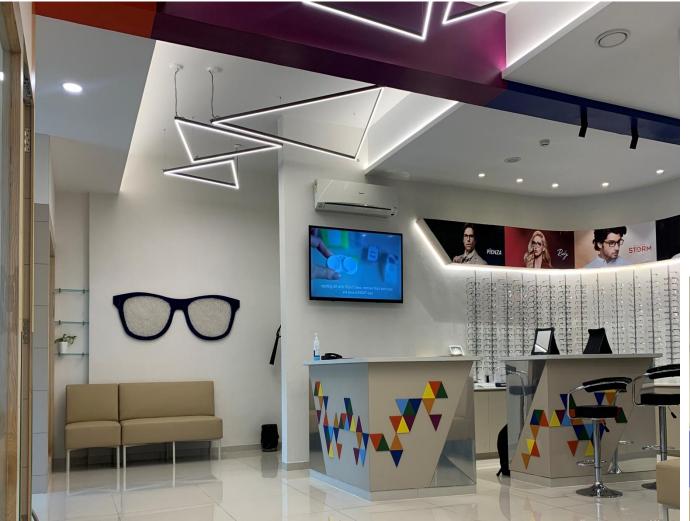

### **ABSTRACT SHEET**

Project: Prizma Eye Hospital (PEH) L P SAVANI

Total Carpet Area ( Sq.Ft.): 925

| Sr.No.                                | Item                                  | Amount        |
|---------------------------------------|---------------------------------------|---------------|
| 1                                     | Civil work                            | Rs. 43,300    |
| 2                                     | Stone / Tile work                     | Rs. 1,35,473  |
| 3                                     | Pest Control                          | Rs. 3,700     |
| 4                                     | POP punning                           | Rs. 7,700     |
| 5                                     | False Ceiling                         | Rs. 62,050    |
| 6                                     | Fix Furniture                         | Rs. 6,60,381  |
| 7                                     | Bought-Out Furniture                  | Rs. 2,21,500  |
| 8                                     | Plumbing / Sanitary Fixtures          | Rs. 73,280    |
| 9                                     | Electrical Work                       | Rs. 3,20,000  |
| 10                                    | HVAC WORK                             | Rs. 1,00,000  |
| 11                                    | Paint work                            | Rs. 1,26,426  |
| 12                                    | Curtains                              | Rs. 13,200    |
| 13                                    | Artifacts                             | Rs. 31,000    |
| 14                                    | Signages                              | Rs. 30,000    |
| 15                                    | Miscellaneous                         | Rs. 28,000    |
| 16                                    | Fire system                           | Rs. 9,000     |
| 17                                    | Aluminum Work                         | Rs. 6,900     |
| 18                                    | Site cleaning and housekeeping        | Rs. 30,000    |
|                                       | Total Amount                          | Rs. 19,01,910 |
|                                       | GST @ 18%                             | Rs. 3,42,344  |
|                                       | NET TOTAL AMOUNT INCLUDING GST        | Rs. 22,44,254 |
| · · · · · · · · · · · · · · · · · · · | Total Cost per Sq.Ft. (Excluding GST) | Rs. 2,056     |
|                                       | Total Cost per Sq.Ft. (including GST) | Rs. 2,426     |