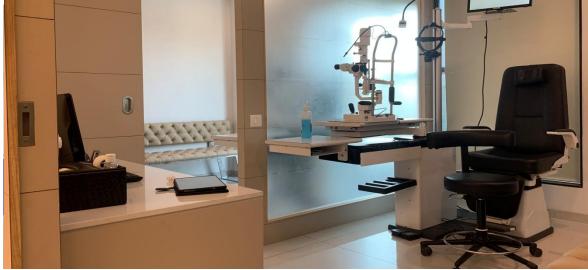

### **ABSTRACT SHEET**

Project: Prizma Eye Hospital (PEH) L P SAVANI

Total Carpet Area ( Sq.Ft.): 925

| Sr.No.                                | Item                                  | Amount        |
|---------------------------------------|---------------------------------------|---------------|
| 1                                     | Civil work                            | Rs. 43,300    |
| 2                                     | Stone / Tile work                     | Rs. 1,35,473  |
| 3                                     | Pest Control                          | Rs. 3,700     |
| 4                                     | POP punning                           | Rs. 7,700     |
| 5                                     | False Ceiling                         | Rs. 62,050    |
| 6                                     | Fix Furniture                         | Rs. 6,60,381  |
| 7                                     | Bought-Out Furniture                  | Rs. 2,21,500  |
| 8                                     | Plumbing / Sanitary Fixtures          | Rs. 73,280    |
| 9                                     | Electrical Work                       | Rs. 3,20,000  |
| 10                                    | HVAC WORK                             | Rs. 1,00,000  |
| 11                                    | Paint work                            | Rs. 1,26,426  |
| 12                                    | Curtains                              | Rs. 13,200    |
| 13                                    | Artifacts                             | Rs. 31,000    |
| 14                                    | Signages                              | Rs. 30,000    |
| 15                                    | Miscellaneous                         | Rs. 28,000    |
| 16                                    | Fire system                           | Rs. 9,000     |
| 17                                    | Aluminum Work                         | Rs. 6,900     |
| 18                                    | Site cleaning and housekeeping        | Rs. 30,000    |
|                                       | Total Amount                          | Rs. 19,01,910 |
|                                       | GST @ 18%                             | Rs. 3,42,344  |
|                                       | NET TOTAL AMOUNT INCLUDING GST        | Rs. 22,44,254 |
| · · · · · · · · · · · · · · · · · · · | Total Cost per Sq.Ft. (Excluding GST) | Rs. 2,056     |
|                                       | Total Cost per Sq.Ft. (including GST) | Rs. 2,426     |