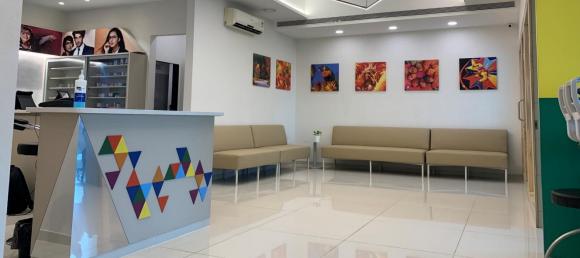

### **ABSTRACT SHEET**

Project: Prizma Eye Hospital (PEH) L P SAVANI

Total Carpet Area ( Sq.Ft.): 925

| Sr.No.                                | Item                                  | Amount        |
|---------------------------------------|---------------------------------------|---------------|
| 1                                     | Civil work                            | Rs. 43,300    |
| 2                                     | Stone / Tile work                     | Rs. 1,35,473  |
| 3                                     | Pest Control                          | Rs. 3,700     |
| 4                                     | POP punning                           | Rs. 7,700     |
| 5                                     | False Ceiling                         | Rs. 62,050    |
| 6                                     | Fix Furniture                         | Rs. 6,60,381  |
| 7                                     | Bought-Out Furniture                  | Rs. 2,21,500  |
| 8                                     | Plumbing / Sanitary Fixtures          | Rs. 73,280    |
| 9                                     | Electrical Work                       | Rs. 3,20,000  |
| 10                                    | HVAC WORK                             | Rs. 1,00,000  |
| 11                                    | Paint work                            | Rs. 1,26,426  |
| 12                                    | Curtains                              | Rs. 13,200    |
| 13                                    | Artifacts                             | Rs. 31,000    |
| 14                                    | Signages                              | Rs. 30,000    |
| 15                                    | Miscellaneous                         | Rs. 28,000    |
| 16                                    | Fire system                           | Rs. 9,000     |
| 17                                    | Aluminum Work                         | Rs. 6,900     |
| 18                                    | Site cleaning and housekeeping        | Rs. 30,000    |
|                                       | Total Amount                          | Rs. 19,01,910 |
|                                       | GST @ 18%                             | Rs. 3,42,344  |
|                                       | NET TOTAL AMOUNT INCLUDING GST        | Rs. 22,44,254 |
| · · · · · · · · · · · · · · · · · · · | Total Cost per Sq.Ft. (Excluding GST) | Rs. 2,056     |
|                                       | Total Cost per Sq.Ft. (including GST) | Rs. 2,426     |