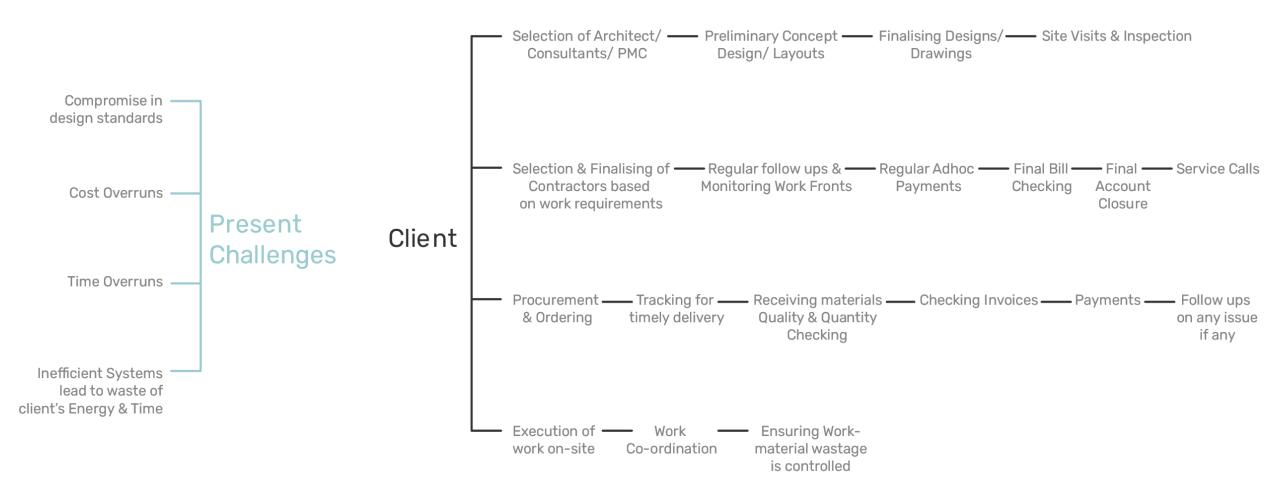

# Present Challenges with the traditional system:

- Design compromises due to inadequate knowledge/ improper site execution team.
- No control over cost, and time/ schedule overruns.
- Lack of Co-ordination & Communication gap.
- Lack of focussed approach to ensure- timely decisionmaking, procurement, and cash flow management.
- Dissatisfied Clients with Time and Cost Overruns leading to huge opportunity losses.
- Disconnected Design & Execution processes leading to miscommunications and compromises.
- Inefficiencies in the Conventional Model lead to lots of time and material waste.
- No real Quality Assurance for the final product.