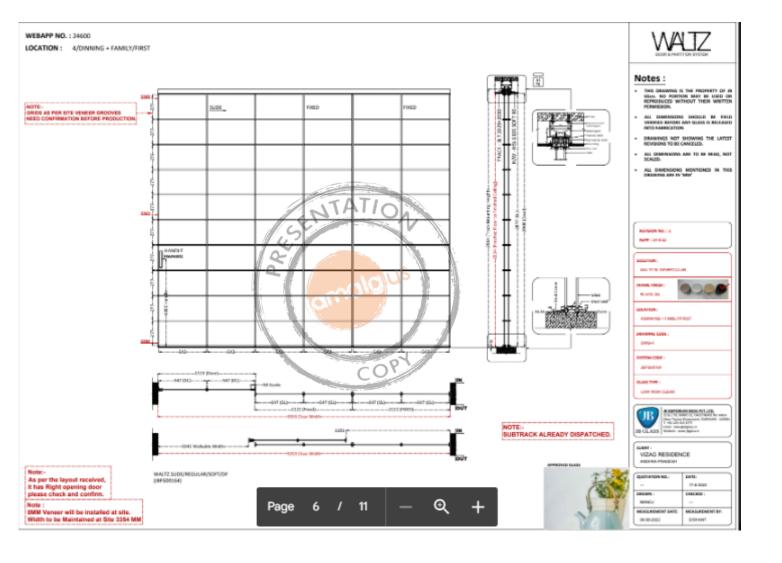

# **Project Understanding**

|                                  |                      | PROJECT UN                                       | DERSTANDING             |                                       |
|----------------------------------|----------------------|--------------------------------------------------|-------------------------|---------------------------------------|
| PRO                              | DJECT NAME           | DATE                                             | CLIENT NAME             | ADDRESS/LOCATION                      |
|                                  | SKB                  | 12-05-2022                                       | Mr. & Mrs. Kapadia      | PLOT NO.28-29, Parle Point, Surat.    |
| PR                               | REPARED BY           |                                                  |                         |                                       |
| Mr.                              | Mayur Chahwala       | AMALGUS<br>A Unit of Ersteam Des                 | ignsorvicos LLP amalgus |                                       |
|                                  | DJECT BRIEF          |                                                  | SCO                     |                                       |
| Residential proj                 | ect                  | IN                                               | SCOPE                   | OUT OF SCOPE                          |
| Family of 5                      |                      |                                                  |                         |                                       |
| Need modern lo                   |                      |                                                  | n Design Services       | Liasoning                             |
| Need parking fo                  | r 4 vehicles         | Execution - Amal                                 | lgus                    | Store/ Security                       |
| G+3 floors                       |                      |                                                  |                         |                                       |
| Need entertainn                  |                      | TAT                                              |                         |                                       |
| Need swimming                    | •                    | CHILL                                            | KEY DELIY               |                                       |
| Automation in it                 | nterior parts        | Handover by Aug                                  | 2023                    | Civil + Interior - Design & Execution |
|                                  | 14                   |                                                  |                         |                                       |
|                                  | 12                   |                                                  |                         |                                       |
|                                  | 10                   |                                                  | A. IC II                |                                       |
|                                  | M MEMBERS            |                                                  | KEY MILE                |                                       |
| NAME                             | ROLE/FUNCTION        | START DATE                                       | END DATE                | MILESTONES/ACTIONS                    |
| Mr. Abhay W                      | Project lead         | 01-06-2022                                       |                         | Civil works construction              |
| Mr. Raj Modi                     | Project co-ordinator |                                                  |                         | Interior finishing                    |
| Mr Bhiku R                       | Project Supervisor   | "                                                | 01-01-2023              | Project handover                      |
|                                  |                      |                                                  |                         |                                       |
|                                  | DIOVO                |                                                  | 08///                   |                                       |
| 0 1 1 1 1 1                      | RISKS                |                                                  |                         |                                       |
| Society Logistic                 |                      |                                                  |                         |                                       |
| Working timings<br>Labor Accmoda |                      | <del>                                     </del> |                         |                                       |
| Labor Accmoda                    | 300N                 |                                                  |                         |                                       |
|                                  |                      |                                                  |                         |                                       |
| AS                               | SUMPTIONS            |                                                  | PROJECT F               | INANCIALS                             |
|                                  |                      | MAX. BUDGET                                      | MIN. BUDGET             | ITEMS/VORKS                           |
| Convential Con                   | struction            | 3,50,00,000                                      | 3,00,00,000             | Entire Project                        |
|                                  |                      | 2,00,00,000                                      |                         | Interiors                             |
|                                  |                      | 1,50,00,000                                      | 1,50,00,000             | Civil works                           |
|                                  |                      |                                                  |                         |                                       |
|                                  |                      |                                                  |                         |                                       |