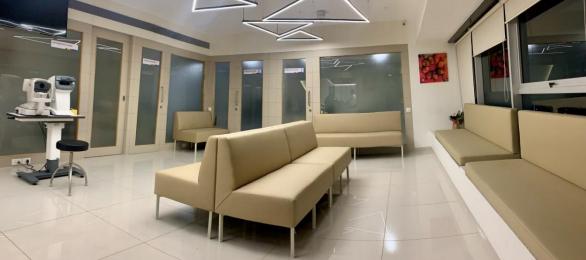

### **ABSTRACT SHEET**

Project: Prizma Eye Hospital (PEH) L P SAVANI

Total Carpet Area ( Sq.Ft.): 925

| Sr.No.                                | Item                                  | Amount        |
|---------------------------------------|---------------------------------------|---------------|
| 1                                     | Civil work                            | Rs. 43,300    |
| 2                                     | Stone / Tile work                     | Rs. 1,35,473  |
| 3                                     | Pest Control                          | Rs. 3,700     |
| 4                                     | POP punning                           | Rs. 7,700     |
| 5                                     | False Ceiling                         | Rs. 62,050    |
| 6                                     | Fix Furniture                         | Rs. 6,60,381  |
| 7                                     | Bought-Out Furniture                  | Rs. 2,21,500  |
| 8                                     | Plumbing / Sanitary Fixtures          | Rs. 73,280    |
| 9                                     | Electrical Work                       | Rs. 3,20,000  |
| 10                                    | HVAC WORK                             | Rs. 1,00,000  |
| 11                                    | Paint work                            | Rs. 1,26,426  |
| 12                                    | Curtains                              | Rs. 13,200    |
| 13                                    | Artifacts                             | Rs. 31,000    |
| 14                                    | Signages                              | Rs. 30,000    |
| 15                                    | Miscellaneous                         | Rs. 28,000    |
| 16                                    | Fire system                           | Rs. 9,000     |
| 17                                    | Aluminum Work                         | Rs. 6,900     |
| 18                                    | Site cleaning and housekeeping        | Rs. 30,000    |
|                                       | Total Amount                          | Rs. 19,01,910 |
|                                       | GST @ 18%                             | Rs. 3,42,344  |
|                                       | NET TOTAL AMOUNT INCLUDING GST        | Rs. 22,44,254 |
| · · · · · · · · · · · · · · · · · · · | Total Cost per Sq.Ft. (Excluding GST) | Rs. 2,056     |
|                                       | Total Cost per Sq.Ft. (including GST) | Rs. 2,426     |