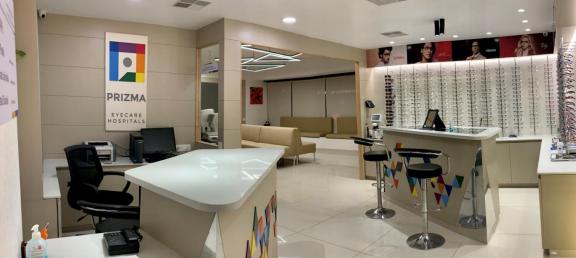

### **ABSTRACT SHEET**

Project: Prizma Eye Hospital (PEH) L P SAVANI

Total Carpet Area ( Sq.Ft.): 925

| Sr.No.                                | Item                                  | Amount        |
|---------------------------------------|---------------------------------------|---------------|
| 1                                     | Civil work                            | Rs. 43,300    |
| 2                                     | Stone / Tile work                     | Rs. 1,35,473  |
| 3                                     | Pest Control                          | Rs. 3,700     |
| 4                                     | POP punning                           | Rs. 7,700     |
| 5                                     | False Ceiling                         | Rs. 62,050    |
| 6                                     | Fix Furniture                         | Rs. 6,60,381  |
| 7                                     | Bought-Out Furniture                  | Rs. 2,21,500  |
| 8                                     | Plumbing / Sanitary Fixtures          | Rs. 73,280    |
| 9                                     | Electrical Work                       | Rs. 3,20,000  |
| 10                                    | HVAC WORK                             | Rs. 1,00,000  |
| 11                                    | Paint work                            | Rs. 1,26,426  |
| 12                                    | Curtains                              | Rs. 13,200    |
| 13                                    | Artifacts                             | Rs. 31,000    |
| 14                                    | Signages                              | Rs. 30,000    |
| 15                                    | Miscellaneous                         | Rs. 28,000    |
| 16                                    | Fire system                           | Rs. 9,000     |
| 17                                    | Aluminum Work                         | Rs. 6,900     |
| 18                                    | Site cleaning and housekeeping        | Rs. 30,000    |
|                                       | Total Amount                          | Rs. 19,01,910 |
|                                       | GST @ 18%                             | Rs. 3,42,344  |
|                                       | NET TOTAL AMOUNT INCLUDING GST        | Rs. 22,44,254 |
| · · · · · · · · · · · · · · · · · · · | Total Cost per Sq.Ft. (Excluding GST) | Rs. 2,056     |
|                                       | Total Cost per Sq.Ft. (including GST) | Rs. 2,426     |